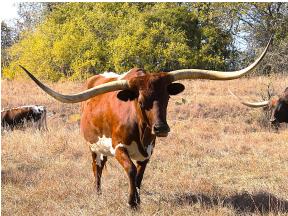

## **NN RIO ROXIE**

Date of Birth: **Registration 1:** Sale Price: Breeder: **Owner:** 

12/09/2016 275437 \$12,000.00 Double N Cattle Co. Double N Cattle Co.

A beautiful red and white cow out of the late, great NN Rattlesnake Red. Her over 100" total horn is worthy of a western painting.

Courtesy of Double N Cattle Company

**RR RED GRANDE** 

HUBBELL'S STAR STRUCK

86.0000 on 04/22/2024

NN RATTLESNAKE RED

**RC GRACES STAR 891** 

R

QUEENIE PC 159